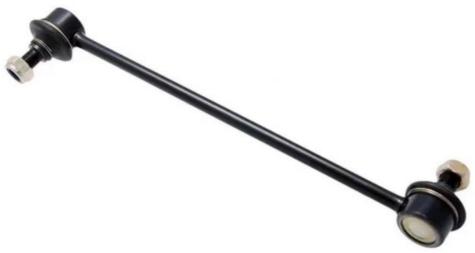

## Car Suspension Front Right Stabilizer Link 54830-0U000 Anti Roll Bar Link

## **Product Specification**

Product Name: Stabilizer Link

Material: Metal Iron With Rubber

Color: Black Or Silver

Position: Front Axle, Left And RightCar Make: For KIA SPORTAGE 2014-2020

Warranty: 12 MonthsQuality: 100% Tested

#### **Product Description**

54830-0u000 54830-0U000 Front Axle Left Right Stabilizer Link For KIA Rio SPORTAGE 2013-2020

# **Product Description:**

A stabilizer link, also known as a sway bar link or anti-roll bar link, is a component in a vehicle's suspension system that connects the sway bar (stabilizer bar) to the suspension control arm or strut. Its purpose is to reduce body roll and improve stability during cornering.