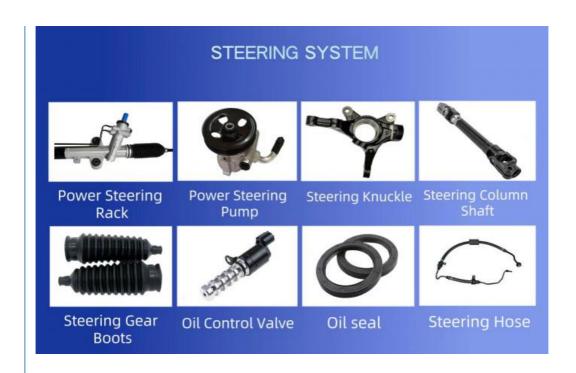

## SUSPENSION SYSTEM

**Shock Absorber** 

Shock Absorber Spring

Strut Mount

Tie Rod End

Bushing

Control Arm

**Ball Joint** 

Rack End