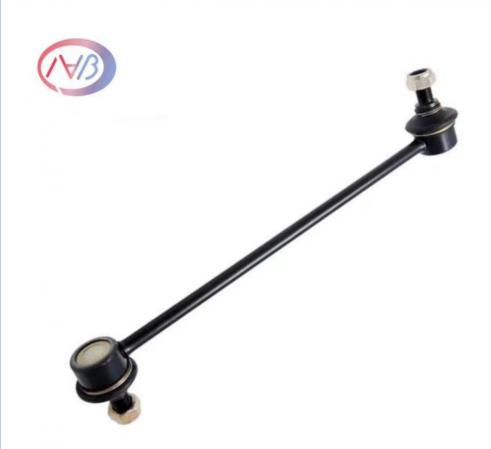

## Car Suspension Front Right Stabilizer Link 54830-0U000 Anti Roll Bar Link

## **Product Specification**

Product Name: Stabilizer Link

Material: Metal Iron With Rubber

Color: Black Or Silver

Position: Front Axle, Left And RightCar Make: For KIA SPORTAGE 2014-2020

Warranty: 12 MonthsQuality: 100% Tested

#### **Product Description**

54830-0u000 54830-0U000 Front Axle Left Right Stabilizer Link For KIA Rio SPORTAGE 2013-2020

# **Product Description:**

A stabilizer link, also known as a sway bar link or anti-roll bar link, is a component in a vehicle's suspension system that connects the sway bar (stabilizer bar) to the suspension control arm or strut. Its purpose is to reduce body roll and improve stability during cornering.

### **Features:**

- 1. Enhanced Stability: Our stabilizer link effectively connects the sway bar to the suspension control arm or strut, minimizing body roll and improving overall stability when navigating corners or uneven road surfaces.
- 2. Precise Fit and Function: Designed to exact specifications, our stabilizer link guarantees a precise fit for your vehicle's make and model. It features sturdy construction with premium materials to withstand the demands of everyday driving and harsh road conditions.
- **3. Smooth and Quiet Operation:** Equipped with high-quality ball joints or bushings, our stabilizer link ensures smooth articulation and minimizes noise and vibrations, providing a quiet and pleasant ride experience.
- **4. Exceptional Durability:** Built to last, our stabilizer link is resistant to wear, corrosion, and fatigue. It undergoes rigorous testing to meet or exceed industry standards, ensuring long-lasting performance and reliability.
- **5. Vehicle-Specific Compatibility:** We offer a wide range of stabilizer links designed to fit various vehicle makes and models. Please ensure compatibility by selecting the correct link for your specific vehicle.