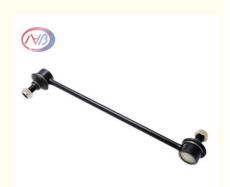

## Car Suspension Front Right Stabilizer Link 54830-0U000 Anti Roll Bar Link

## **Product Specification**

Product Name: Stabilizer Link

Material: Metal Iron With Rubber

Color: Black Or Silver

Position: Front Axle, Left And RightCar Make: For KIA SPORTAGE 2014-2020

Warranty: 12 MonthsQuality: 100% Tested

#### **Product Description**

54830-0u000 54830-0U000 Front Axle Left Right Stabilizer Link For KIA Rio SPORTAGE 2013-2020

# **Product Description:**

A stabilizer link, also known as a sway bar link or anti-roll bar link, is a component in a vehicle's suspension system that connects the sway bar (stabilizer bar) to the suspension control arm or strut. Its purpose is to reduce body roll and improve stability during cornering.