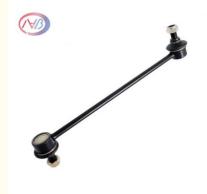

## Car Suspension Front Right Stabilizer Link 54830-0U000 Anti Roll Bar Link

## **Product Specification**

Product Name: Stabilizer Link

Material: Metal Iron With Rubber

Color: Black Or Silver

Position: Front Axle, Left And RightCar Make: For KIA SPORTAGE 2014-2020

Warranty: 12 MonthsQuality: 100% Tested

#### **Product Description**

54830-0u000 54830-0U000 Front Axle Left Right Stabilizer Link For KIA Rio SPORTAGE 2013-2020

# **Product Description:**

A stabilizer link, also known as a sway bar link or anti-roll bar link, is a component in a vehicle's suspension system that connects the sway bar (stabilizer bar) to the suspension control arm or strut. Its purpose is to reduce body roll and improve stability during cornering.