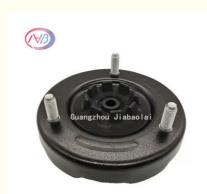

## Strut Mount 54630-3K000 546303K000 Rubber And Steel Material

## **Product Specification**

Product Name: Auto Strut Mount Car Make: For Hyundai

Packing: Any Box According To Customers'

Requirement

Material: Rubber And Steel

• Warranty: 24 Months

• Highlight: 54630-3K000, 546303K000

### **Product Description**

54630-3K000 Strut Mount for HYUNDAI GRANDEUR H-1 ix55 SANTA FE II KIA CARNIVAL III 546303K000

## **Product Description:**

Strut Mount

A strut mount, also known as a suspension mount or shock mount, is an essential component for a vehicle's suspension system. It acts as a link between the strut assembly and the vehicle's chassis or body. The strut mount plays a significant role in contributing to the support, stability, and damping vibrations of the suspension system.