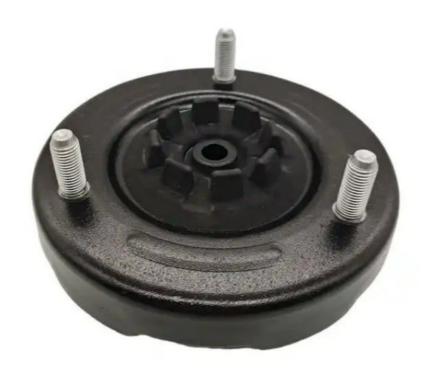

## Strut Mount 54630-3K000 546303K000 Rubber And Steel Material

## **Product Specification**

Product Name: Auto Strut Mount Car Make: For Hyundai

Packing: Any Box According To Customers'

Requirement

Material: Rubber And Steel

• Warranty: 24 Months

• Highlight: 54630-3K000, 546303K000

### **Product Description**

54630-3K000 Strut Mount for HYUNDAI GRANDEUR H-1 ix55 SANTA FE II KIA CARNIVAL III 546303K000

## **Product Description:**

Strut Mount

A strut mount, also known as a suspension mount or shock mount, is an essential component for a vehicle's suspension system. It acts as a link between the strut assembly and the vehicle's chassis or body. The strut mount plays a significant role in contributing to the support, stability, and damping vibrations of the suspension system.