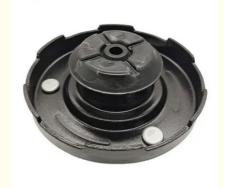

## Strut Mount 54630-3K000 546303K000 Rubber And Steel Material

## **Product Specification**

Product Name: Auto Strut Mount Car Make: For Hyundai

Packing: Any Box According To Customers'

Requirement

Material: Rubber And Steel

• Warranty: 24 Months

• Highlight: 54630-3K000, 546303K000

### **Product Description**

54630-3K000 Strut Mount for HYUNDAI GRANDEUR H-1 ix55 SANTA FE II KIA CARNIVAL III 546303K000

## **Product Description:**

Strut Mount

A strut mount, also known as a suspension mount or shock mount, is an essential component for a vehicle's suspension system. It acts as a link between the strut assembly and the vehicle's chassis or body. The strut mount plays a significant role in contributing to the support, stability, and damping vibrations of the suspension system.