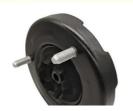

## Strut Mount 54630-3K000 546303K000 Rubber And Steel Material

## **Product Specification**

Product Name: Auto Strut Mount Car Make: For Hyundai

Packing: Any Box According To Customers'

Requirement

Material: Rubber And Steel

• Warranty: 24 Months

• Highlight: 54630-3K000, 546303K000

### **Product Description**

54630-3K000 Strut Mount for HYUNDAI GRANDEUR H-1 ix55 SANTA FE II KIA CARNIVAL III 546303K000

## **Product Description:**

Strut Mount

A strut mount, also known as a suspension mount or shock mount, is an essential component for a vehicle's suspension system. It acts as a link between the strut assembly and the vehicle's chassis or body. The strut mount plays a significant role in contributing to the support, stability, and damping vibrations of the suspension system.