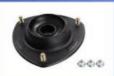

## Strut Mount 54630-3K000 546303K000 Rubber And Steel Material

## **Product Specification**

Product Name: Auto Strut Mount Car Make: For Hyundai

Packing: Any Box According To Customers'

Requirement

Material: Rubber And Steel

• Warranty: 24 Months

• Highlight: 54630-3K000, 546303K000

### **Product Description**

54630-3K000 Strut Mount for HYUNDAI GRANDEUR H-1 ix55 SANTA FE II KIA CARNIVAL III 546303K000

## **Product Description:**

Strut Mount

A strut mount, also known as a suspension mount or shock mount, is an essential component for a vehicle's suspension system. It acts as a link between the strut assembly and the vehicle's chassis or body. The strut mount plays a significant role in contributing to the support, stability, and damping vibrations of the suspension system.