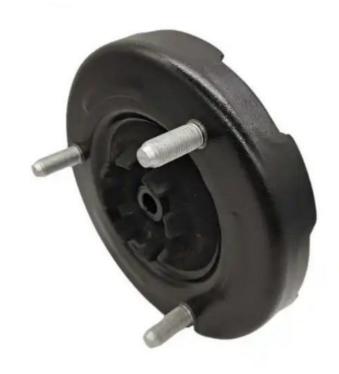

## Strut Mount 54630-3K000 546303K000 Rubber And Steel Material

## **Product Specification**

Product Name: Auto Strut Mount Car Make: For Hyundai

Packing: Any Box According To Customers'

Requirement

Material: Rubber And Steel

• Warranty: 24 Months

• Highlight: 54630-3K000, 546303K000

### **Product Description**

54630-3K000 Strut Mount for HYUNDAI GRANDEUR H-1 ix55 SANTA FE II KIA CARNIVAL III 546303K000

## **Product Description:**

Strut Mount

A strut mount, also known as a suspension mount or shock mount, is an essential component for a vehicle's suspension system. It acts as a link between the strut assembly and the vehicle's chassis or body. The strut mount plays a significant role in contributing to the support, stability, and damping vibrations of the suspension system.