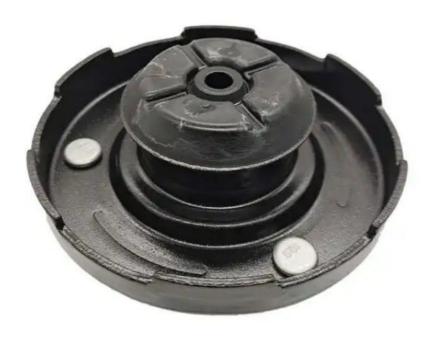

## Strut Mount 54630-3K000 546303K000 Rubber And Steel Material

## **Product Specification**

Product Name: Auto Strut Mount Car Make: For Hyundai

Packing: Any Box According To Customers'

Requirement

Material: Rubber And Steel

• Warranty: 24 Months

• Highlight: 54630-3K000, 546303K000

### **Product Description**

54630-3K000 Strut Mount for HYUNDAI GRANDEUR H-1 ix55 SANTA FE II KIA CARNIVAL III 546303K000

## **Product Description:**

Strut Mount

A strut mount, also known as a suspension mount or shock mount, is an essential component for a vehicle's suspension system. It acts as a link between the strut assembly and the vehicle's chassis or body. The strut mount plays a significant role in contributing to the support, stability, and damping vibrations of the suspension system.